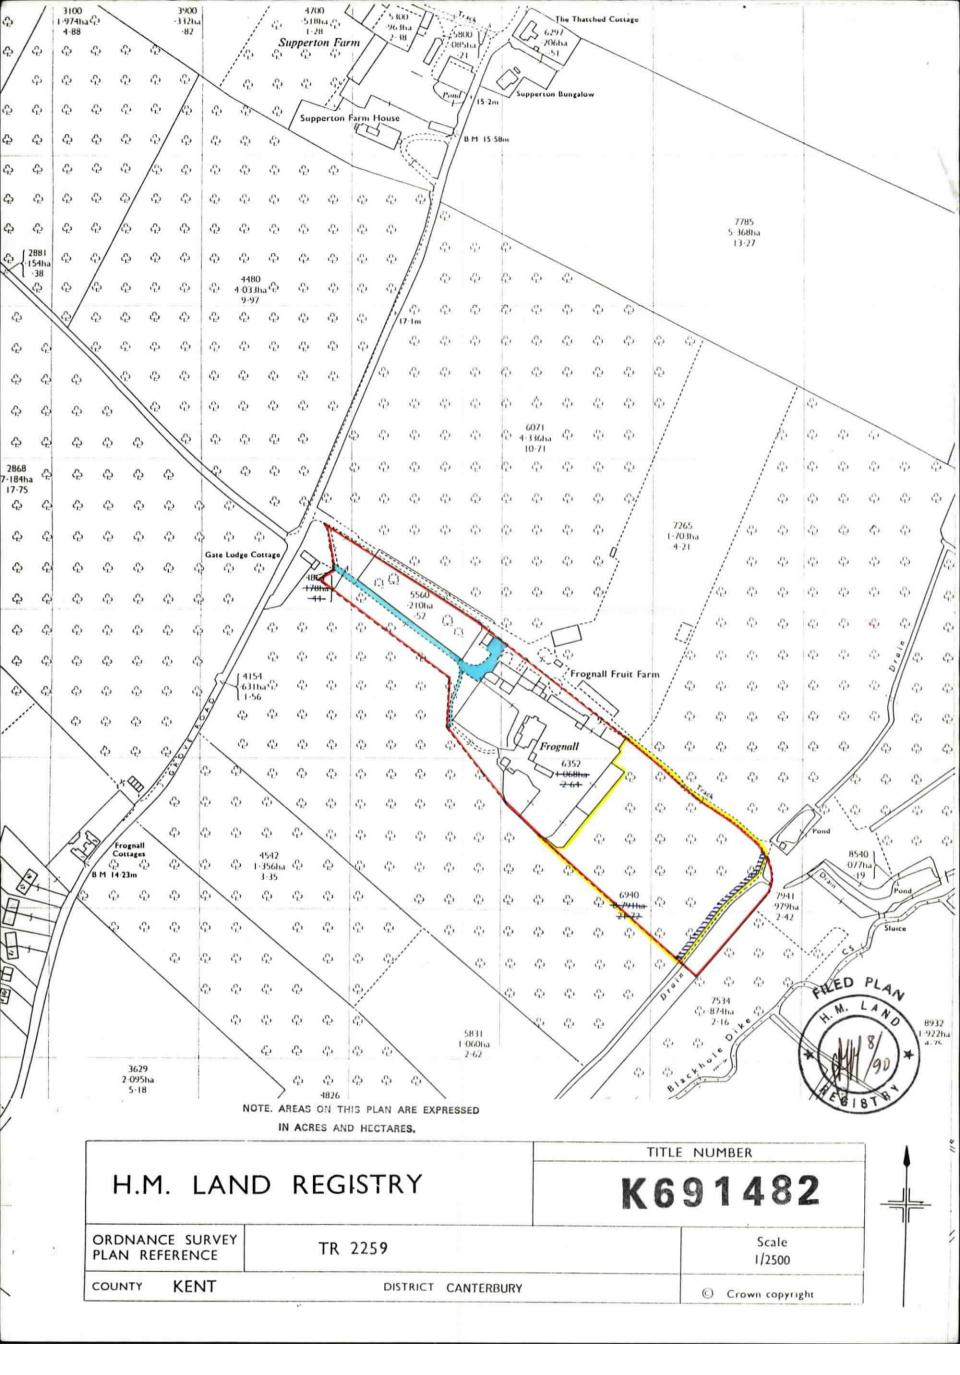

HM Land Registry endeavours to maintain high quality and scale accuracy of title plan images. The quality and accuracy of any print will depend on your printer, your computer and its print settings. This title plan shows the general position, not the exact line, of the boundaries. It may be subject to distortions in scale. Measurements scaled from this plan may not match measurements between the same points on the ground.